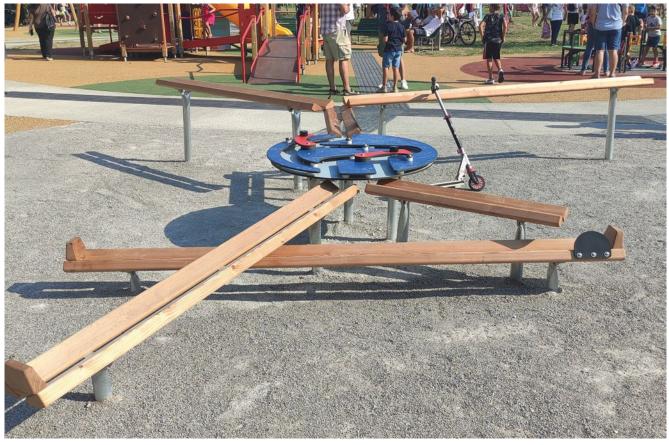

# **Play value**

Our Ball Track is a very special experience. Multiple starting points, a ball basin, an adjustable disc as well as an exiting course allow for varied and stimulating play. Tracking and observing the ball all the way to the finish and then sending it off again, is great fun and gets young and old moving. In addition, the direction of the ball can be changed with the adjustable disc.

The colours of the standard version differ from those shown in the photos.