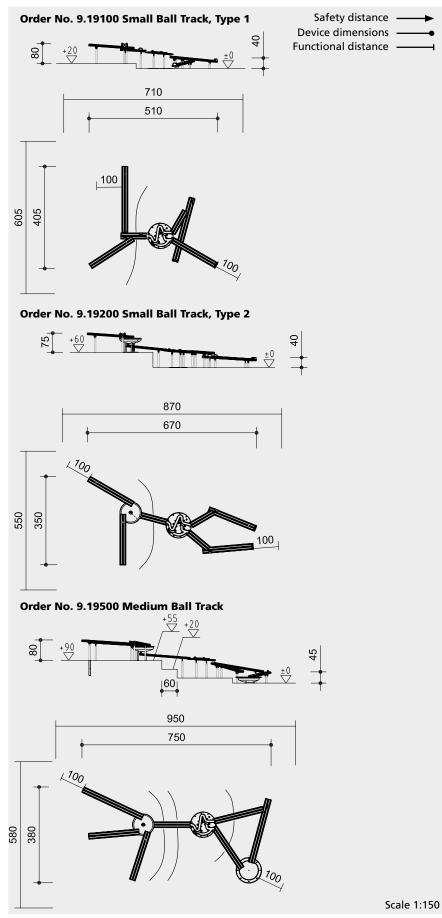

### Order No. 9.19100 Small Ball Track, Type 1

| Height | 0.80 m |
|--------|--------|
| Length | 5.10 m |
| Width  | 4.05 m |
| Weight | 165 kg |

## Order No. 9.19200 Small Ball Track, Type 2

| Height | 0.75 m |
|--------|--------|
| Length | 6.70 m |
| Width  | 3.50 m |
| Weight | 200 kg |
|        |        |

### Order No. 9.19500 **Medium Ball Track**

| Height | 0.80 m |
|--------|--------|
| Length | 7.50 m |
| Width  | 3.80 m |
| Weight | 245 kg |

#### Installation information

Surfacing requirements corresponding to a fall height of ≤ 0.60 m (please refer to price list for more detailed information)