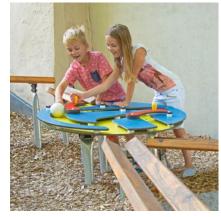

# **Play value**

Our Ball Track is a very special experience. Multiple starting points, a ball basin, an adjustable disc as well as an exiting course allow for varied and stimulating play. Tracking and observing the ball all the way to the finish and then sending it off again, is great fun and gets young and old moving. In addition, the direction of the ball can be changed with the adjustable disc.

#### **Fundamental characteristics**

- Self-explanatory, attractive design
- Simple physical principles and processes are imparted in a playful manner
- Incentive for playing: observing, experimenting, communicating, exercising

#### **Recommended for**

- Kindergarten children
- School children
- Only supervised play areas
- Leisure parks