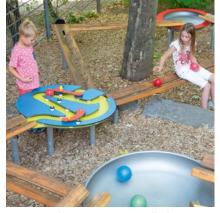

# **Play value**

Our Ball Track is a very special experience. Multiple starting points, a ball basin, an adjustable disc as well as an exiting course allow for varied and stimulating play. Tracking and observing the ball all the way to the finish and then sending it off again, is great fun and gets young and old moving. In addition, the direction of the ball can be changed with the adjustable disc.

#### **Fundamental characteristics**

- Self-explanatory, attractive design
- Simple physical principles and processes are imparted in a playful manner
- Incentive for playing: observing, experimenting, communicating, exercising

#### **Recommended for**

- Kindergarten children
- School children
- Only supervised play areas
- Leisure parks